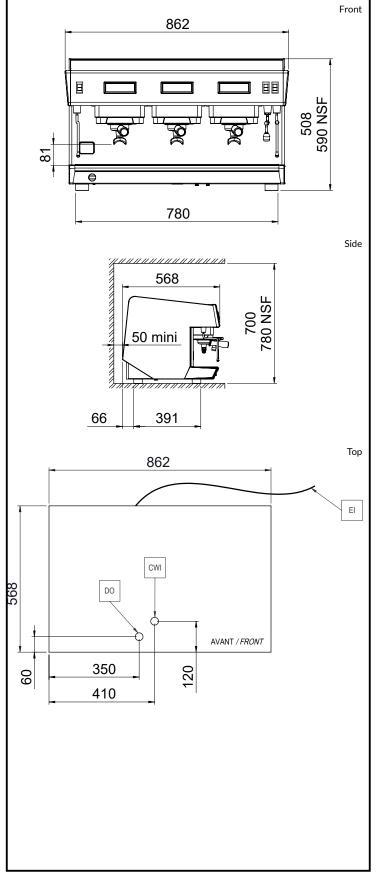

## **CLASSIC 3 groups**

| ElectricSupply voltage:220 V/1 ph/60 HzElectrical power, max:4.3 kWPlug type:4.3 kWWater:Cold water temperature<br>(min/max):Cold water temperature<br>(min/max):5 / 60 °CKey Information:External dimensions,<br>Height:20 " (580 mm)External dimensions,<br>Weight:165 lbs (76 kg)Net weight:165 lbs (76 kg)Shipping width:52 " (1320 mm)Shipping depth:29 1/2" (750 mm)Shipping weight:33 1/16" (840 mm)Shipping weight:209 lbs (97 kg)Shipping volume:0.8 m³ |                        |                    |
|------------------------------------------------------------------------------------------------------------------------------------------------------------------------------------------------------------------------------------------------------------------------------------------------------------------------------------------------------------------------------------------------------------------------------------------------------------------|------------------------|--------------------|
| Electrical power, max:4.3 kWPlug type:Water:Water:SolutionCold water temperature<br>(min/max):5 / 60 °CKey Information:5 / 60 °CKey Information:20 " (580 mm)External dimensions,<br>Height:20 " (580 mm)External dimensions,<br>Weight:165 lbs (76 kg)Net weight:165 lbs (76 kg)Shipping width:52 " (1320 mm)Shipping depth:29 1/2" (750 mm)Shipping height:33 1/16" (840 mm)Shipping weight:209 lbs (97 kg)                                                    | Electric               |                    |
| Plug type:<br>Water:<br>Cold water temperature<br>(min/max): 5 / 60 °C<br>Key Information:<br>External dimensions,<br>Height: 20 " (580 mm)<br>External dimensions,<br>Weight: 165 lbs (76 kg)<br>Net weight: 165 lbs (76 kg)<br>Net weight: 52 " (1320 mm)<br>Shipping depth: 29 1/2" (750 mm)<br>Shipping height: 33 1/16" (840 mm)<br>Shipping weight: 209 lbs (97 kg)                                                                                        | Supply voltage:        | 220 V/1 ph/60 Hz   |
| Water:Cold water temperature<br>(min/max):5 / 60 °CKey Information:External dimensions,<br>Height:20 " (580 mm)External dimensions,<br>Weight:165 lbs (76 kg)Net weight:165 lbs (76 kg)Shipping width:52 " (1320 mm)Shipping depth:29 1/2" (750 mm)Shipping height:33 1/16" (840 mm)Shipping weight:209 lbs (97 kg)                                                                                                                                              | Electrical power, max: | 4.3 kW             |
| Cold water temperature<br>(min/max):5 / 60 °CKey Information:5External dimensions,<br>Height:20 " (580 mm)External dimensions,<br>Weight:165 lbs (76 kg)Net weight:165 lbs (76 kg)Net weight:165 lbs (76 kg)Shipping width:52 " (1320 mm)Shipping depth:29 1/2" (750 mm)Shipping height:33 1/16" (840 mm)Shipping weight:209 lbs (97 kg)                                                                                                                         | Plug type:             |                    |
| (min/max):5 / 60 °CKey Information:20 " (580 mm)External dimensions,<br>Height:20 " (580 mm)External dimensions,<br>Weight:165 lbs (76 kg)Net weight:165 lbs (76 kg)Shipping width:52 " (1320 mm)Shipping depth:29 1/2" (750 mm)Shipping height:33 1/16" (840 mm)Shipping weight:209 lbs (97 kg)                                                                                                                                                                 | Water:                 |                    |
| External dimensions,<br>Height:20 " (580 mm)External dimensions,<br>Weight:165 lbs (76 kg)Net weight:165 lbs (76 kg)Shipping width:52 " (1320 mm)Shipping depth:29 1/2" (750 mm)Shipping height:33 1/16" (840 mm)Shipping weight:209 lbs (97 kg)                                                                                                                                                                                                                 |                        |                    |
| Height: 20 " (580 mm)   External dimensions, 165 lbs (76 kg)   Net weight: 165 lbs (76 kg)   Shipping width: 52 " (1320 mm)   Shipping depth: 29 1/2" (750 mm)   Shipping height: 33 1/16" (840 mm)   Shipping weight: 209 lbs (97 kg)                                                                                                                                                                                                                           | Key Information:       |                    |
| Weight:165 lbs (76 kg)Net weight:165 lbs (76 kg)Shipping width:52 " (1320 mm)Shipping depth:29 1/2" (750 mm)Shipping height:33 1/16" (840 mm)Shipping weight:209 lbs (97 kg)                                                                                                                                                                                                                                                                                     | ,                      | 20 " (580 mm)      |
| Shipping width: 52 " (1320 mm)   Shipping depth: 29 1/2" (750 mm)   Shipping height: 33 1/16" (840 mm)   Shipping weight: 209 lbs (97 kg)                                                                                                                                                                                                                                                                                                                        | ,                      | 165 lbs (76 kg)    |
| Shipping depth: 29 1/2" (750 mm)   Shipping height: 33 1/16" (840 mm)   Shipping weight: 209 lbs (97 kg)                                                                                                                                                                                                                                                                                                                                                         | Net weight:            | 165 lbs (76 kg)    |
| Shipping height:33 1/16" (840 mm)Shipping weight:209 lbs (97 kg)                                                                                                                                                                                                                                                                                                                                                                                                 | Shipping width:        | 52 " (1320 mm)     |
| Shipping weight:209 lbs (97 kg)                                                                                                                                                                                                                                                                                                                                                                                                                                  | Shipping depth:        | 29 1/2" (750 mm)   |
|                                                                                                                                                                                                                                                                                                                                                                                                                                                                  | Shipping height:       | 33 1/16" (840 mm)  |
| <b>Shipping volume:</b> 0.8 m <sup>3</sup>                                                                                                                                                                                                                                                                                                                                                                                                                       | Shipping weight:       | _                  |
|                                                                                                                                                                                                                                                                                                                                                                                                                                                                  | Shipping volume:       | 0.8 m <sup>3</sup> |
|                                                                                                                                                                                                                                                                                                                                                                                                                                                                  |                        |                    |
|                                                                                                                                                                                                                                                                                                                                                                                                                                                                  |                        |                    |
|                                                                                                                                                                                                                                                                                                                                                                                                                                                                  |                        |                    |
|                                                                                                                                                                                                                                                                                                                                                                                                                                                                  |                        |                    |
|                                                                                                                                                                                                                                                                                                                                                                                                                                                                  |                        |                    |
|                                                                                                                                                                                                                                                                                                                                                                                                                                                                  |                        |                    |