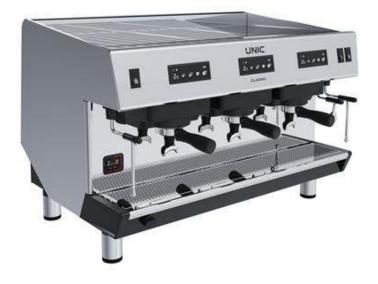

## **CLASSIC 3 groups**

#### Ref602647 (CLASSIC3UL)

**Traditional Espresso Machine** 

- 3 Groups
- $\cdot$  Inox Steam Hot Water Inox Steam
- $\cdot \log$
- · 220 V 1N 60~Hz 4,3kW
- $\cdot$  UL/NSF Certified

#### **General Features**

The Classic is the perfect traditional espresso machine to guarantee topquality espresso and consistency even in busy periods.

With elegant lines and reliable technologies appreciated by coffee professionals, the Classic is made even more attractive by its quality/price ratio. The Classic is available in 1, 2 or 3 group configurations.

#### **Main Features**

- Maestro brew group: directly to boiler group heads are mounted for shot temperature stability.
- Large cup warming capacity: integrated cup warmer on the top of the machines.
- 2 stainless steel Steam arms / 2 Steam switches on, off and pulse positions.
- 4 programmable volume keys per group + Semi-automatic key for each group for manual control.
- Automatic cleaning program.
- Heavy duty components and welded construction, a direct mounted boiler group head for thermal stability and reliable extraction, easy access to components for uncomplicated servicability, and unlimited steam.